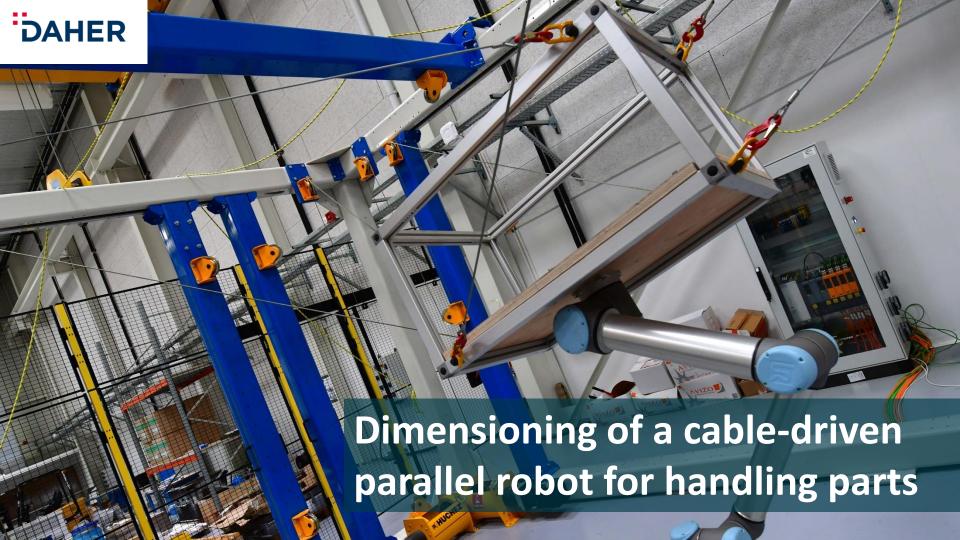

chine
- Induction welding robot for thermoplastic composites
- TFP (Tailored Fiber Placement) machine



## **ADDITIVE MANUFACTURING**



## ROBOTICS | COBOTICS



## SIMULATION | CHARACTERISATION



# A PERSONALISED OFFER

- Use of IRT Jules Verne's equipment
- Feasibility study and Proof of Concept (POC)
- Technical and economic analysis
- Integrated product/process design
- Development of demonstrators and prototypes
- Optimisation of process parameters



## **OUR TRUSTED PARTNERS**

```
ACB | AIR LIQUIDE | AIRBUS | BA SYSTEMES | CHANTIERS DE L'ATLANTIQUE | CLAAS |
DAHER | ENSIM | ENSAM — MANITOU | EUROPE TECHNOLOGIES | FAURECIA |
FRAMATOME | GENERAL ELECTRIC HEALTHCARE | GRAND LARGE YACHTING | LAUAK |
LOIRETECH | MECA | ORANO | PLASTIC OMNIUM | RENAULT | ZODIAC AEROSPACE
```















## **CONTACTS**

## **Philippe PIARD**

**Development Manager** 

Tél.: +33 (0)2 28 44 35 48

Mob.: +33 (0)6 82 84 14 76

### **Denis RINEAU**

**Technical Sales Manager** 

Tél.: +33 (0)2 28 44 36 02

Mob.: +33 (0)6 09 16 47 89



business@irt-jules-verne.fr