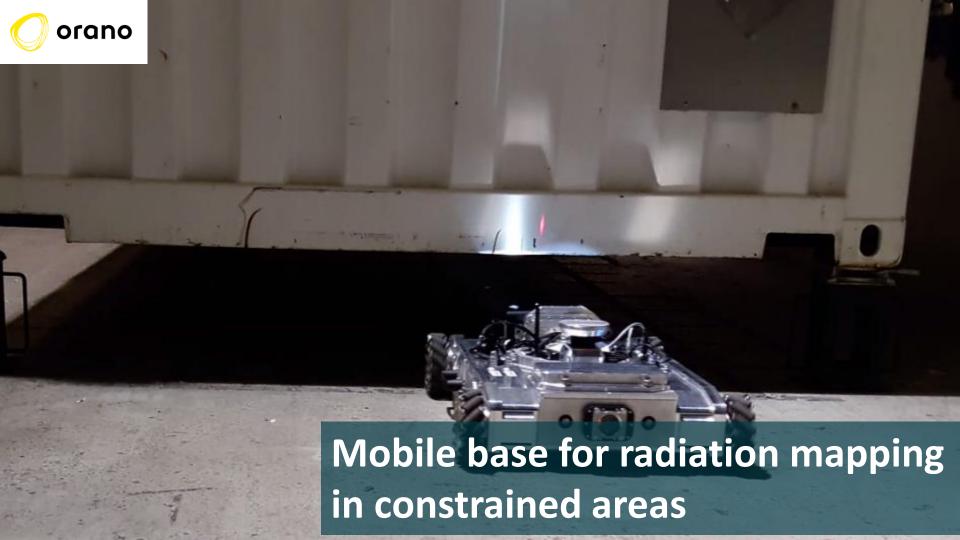

e
- Induction welding robot for thermoplastic composites
- TFP (Tailored Fiber Placement) machine



## **ADDITIVE MANUFACTURING**



## ROBOTICS | COBOTICS



## SIMULATION | CHARACTERISATION



# A PERSONALISED OFFER

- Use of IRT Jules Verne's equipment
- Feasibility study and Proof of Concept (POC)
- Technical and economic analysis
- Integrated product/process design
- Development of demonstrators and prototypes
- Optimisation of process parameters



## **OUR TRUSTED PARTNERS**

```
ACB | AIR LIQUIDE | AIRBUS | BA SYSTEMES | CHANTIERS DE L'ATLANTIQUE | CLAAS |
DAHER | ENSIM | ENSAM — MANITOU | EUROPE TECHNOLOGIES | FAURECIA |
FRAMATOME | GENERAL ELECTRIC HEALTHCARE | GRAND LARGE YACHTING | LAUAK |
LOIRETECH | MECA | ORANO | PLASTIC OMNIUM | RENAULT | ZODIAC AEROSPACE
```















## **CONTACTS**

## **Philippe PIARD**

**Development Manager** 

Tél.: +33 (0)2 28 44 35 48

Mob.: +33 (0)6 82 84 14 76

### **Denis RINEAU**

**Technical Sales Manager** 

Tél.: +33 (0)2 28 44 36 02

Mob.: +33 (0)6 09 16 47 89



business@irt-jules-verne.fr